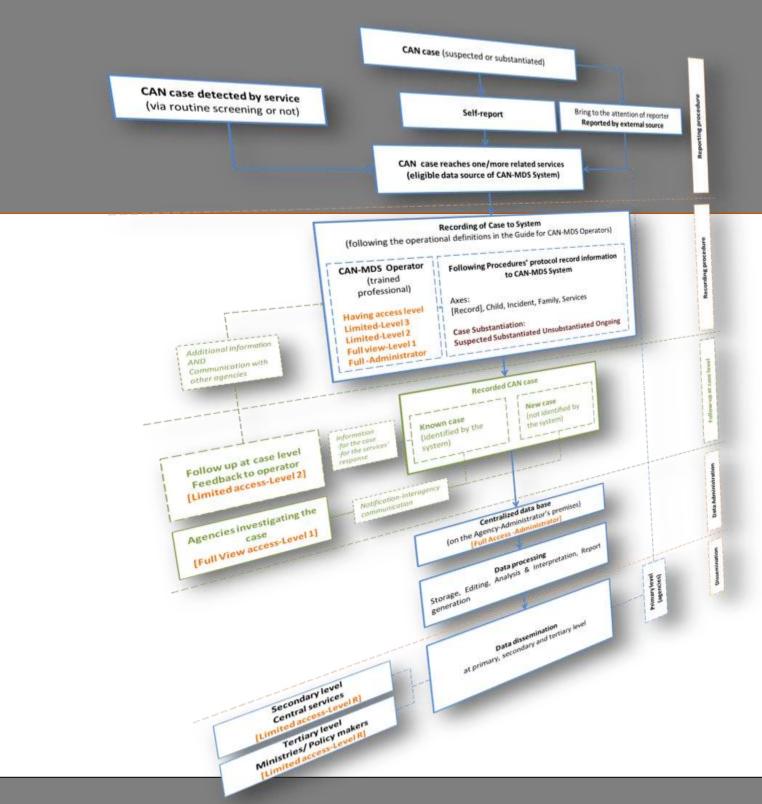

D2.3\_CAN-MDS Multilingual Application (Users' and Administrators' interface) is available at <a href="https://github.com/sfotis/can-mds-rel">https://github.com/sfotis/can-mds-rel</a> (revised app: Oct 3, 2019; updated revised version after Consortium partnership & final version uploaded in Sept 2, 2020).