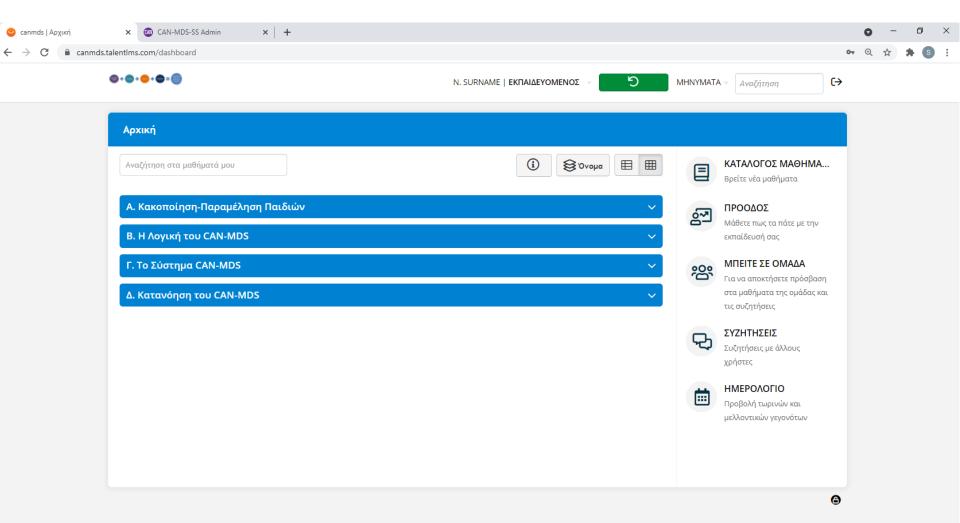

#### Screen shot; trainee view; 4 sessions



#### 1<sup>st</sup> session; 4 sections



## 1<sup>st</sup> Session; 1<sup>st</sup> Section;2 videos; 1 evaluation activity



#### 1<sup>st</sup> Session; 1<sup>st</sup> Section; 1<sup>st</sup> Video

Πατήστε το | Esc | για να εξέλθετε από την πλήρη οθόνη



Ινστιτούτο Υγείας του Παιδιού Διεύθυνση Ψυχικής Υγείας και Κοινωνικής Πρόνοιας Κέντρο για τη Μελέτη και την Πρόληψη της Κακοποίησης-Παραμέλησης των Παιδιών

#### Κακοποίηση-Παραμέληση Παιδιών (ΚαΠα-π)

ορισμός της βίας & ενδείξεις αναγνώρισης ΚαΠα-π





#### 1<sup>st</sup> Session; 1<sup>st</sup> Section; 2<sup>nd</sup> Video

#### Διάκριση της κακοποίησης από το ατύχημα

- Η ίδια η φύση της παιδικής ηλικίας προκαλεί ατυχήματα
  - τα παιδιά είναι περίεργα και «ατρόμητα» τρέχουν, σκαρφαλώνουν, πηδούν και εξερευνούν
- Όταν παρατηρεί