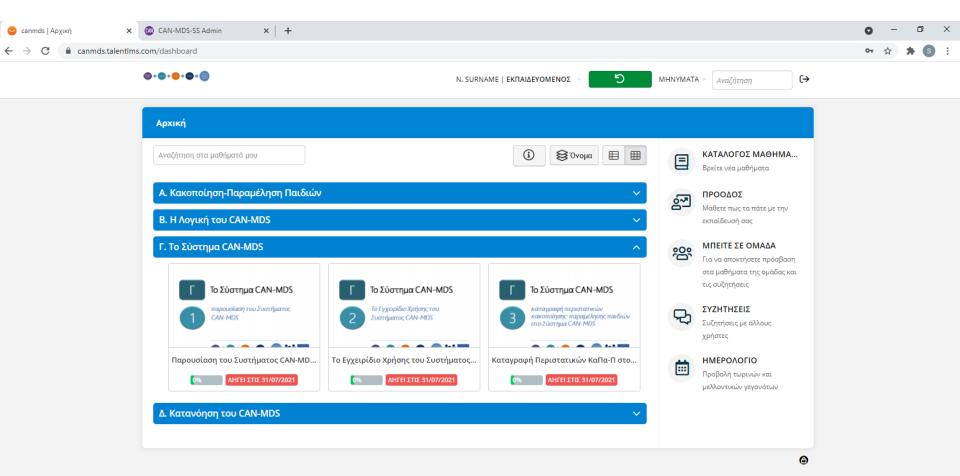

τισμών στο συγκεκριμένο παιδί
  - Το μέγεθος και το σχήμα του τραύματος
  - Την περιγραφή του πώς συνέβη ο τραυματισμός
  - Την συνέπεια του τραυματισμού με το αναπτυξιακό στάδιο του παιδιού

και να θυμάται ότι συμβαίνουν και ατυχήματα







### 1<sup>st</sup> Session; 1<sup>st</sup> Section; 1 evaluation activity (case studies)



# 1<sup>st</sup> Session; 2<sup>nd</sup> Section; 2 Videos2 evaluation activities (pre-post)



# 1<sup>st</sup> Session; 3<sup>rd</sup> Section; 3 videos1 evaluation activity



#### 1<sup>st</sup> Session; 4<sup>th</sup> Section; 3 videos



### 2<sup>nd</sup> Session; 2 Sections



## 2<sup>nd</sup> Session; 1<sup>st</sup> Section; 1 Video; 3 documents



#### 2<sup>nd</sup> Session; 2<sup>nd</sup> Section; 1 Video



### 3<sup>rd</sup> Session; 3 Sections



# 3<sup>rd</sup> Session; 1<sup>st</sup> Section; 1 video; 1 document



### 3<sup>rd</sup> Session; 2<sup>nd</sup> Section; 1 video; 2 documents



### 3<sup>rd</sup> Session; 3<sup>rd</sup> Section; 2 videos



### 4<sup>th</sup> Session; 1 Section



## 4<sup>th</sup> Session; 1<sup>st</sup> Section; instructions; mock case; 4 documents