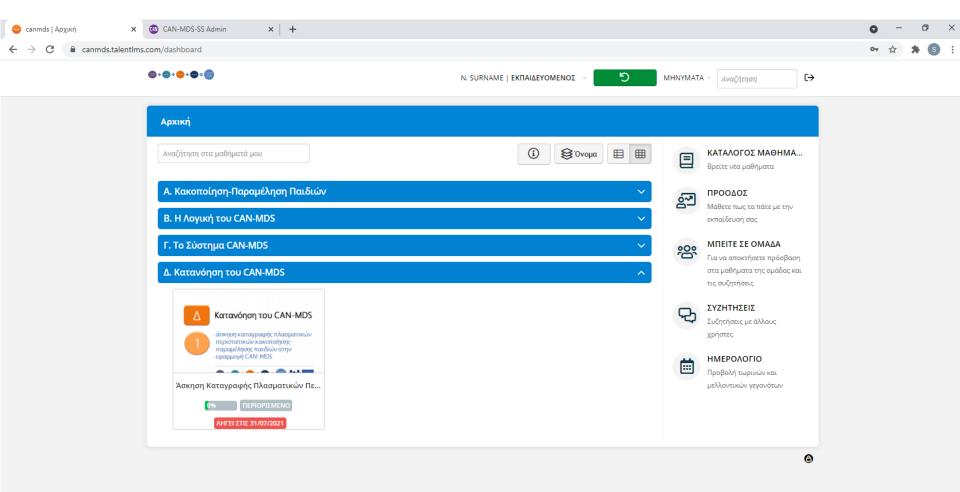

#### Screen shot; trainee view; 4 sessions

#### 1<sup>st</sup> session; 4 sections

## 1<sup>st</sup> Session; 1<sup>st</sup> Section;2 videos; 1 evaluation activity