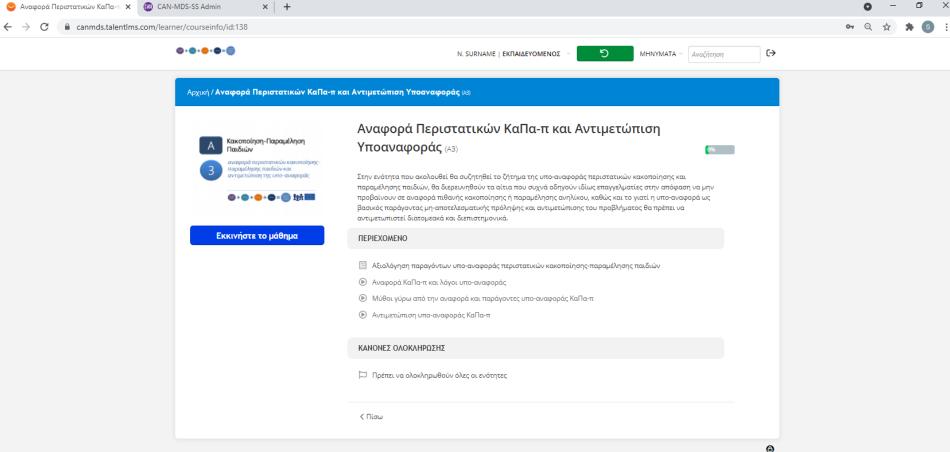

αιδιά είναι περίεργα και «ατρόμητα» τρέχουν, σκαρφαλώνουν, πηδούν και εξερευνούν
- Όταν παρατηρεί κανείς έναν τραυματισμό που εγείρει υποψία σωματικής κακοποίησης, καλό είναι να λάβει υπόψ;
  - Το μέρος του σώματος που εντοπίζεται το τραύμα
  - Γενικότερα το πλήθος και η συχνότητα τραυματισμών στο συγκεκριμένο παιδί
  - Το μέγεθος και το σχήμα του τραύματος
  - Την περιγραφή του πώς συνέβη ο τραυματισμός
  - Την συνέπεια του τραυματισμού με το αναπτυξιακό στάδιο του παιδιού

και να θυμάται ότι συμβαίνουν και ατυχήματα







### 1<sup>st</sup> Session; 1<sup>st</sup> Section; 1 evaluation activity (case studies)



# 1<sup>st</sup> Session; 2<sup>nd</sup> Section; 2 Videos2 evaluation activities (pre-post)



# 1<sup>st</sup> Session; 3<sup>rd</sup> Section; 3 videos1 evaluation activity



#### 1<sup>st</sup> Session; 4<sup>th</sup> Section; 3 videos



### 2<sup>nd</sup> Session; 2 Sections



## 2<sup>nd</sup> Session; 1<sup>st</sup> Section; 1 Video; 3 documents



#### 2<sup>nd</sup> Session; 2<sup>nd</sup> Section; 1 Video



### 3<sup>rd</sup> Session; 3 Sections



# 3<sup>rd</sup> Session; 1<sup>st</sup> Section; 1 video; 1 document



### 3<sup>rd</sup> Session; 2<sup>nd</sup> Section; 1 video; 2 documents



### 3<sup>rd</sup> Session; 3<sup>rd</sup> Section; 2 videos



### 4<sup>th</sup> Session; 1 Section



## 4<sup>th</sup> Session; 1<sup>st</sup> Section; instructions; mock case; 4 documents